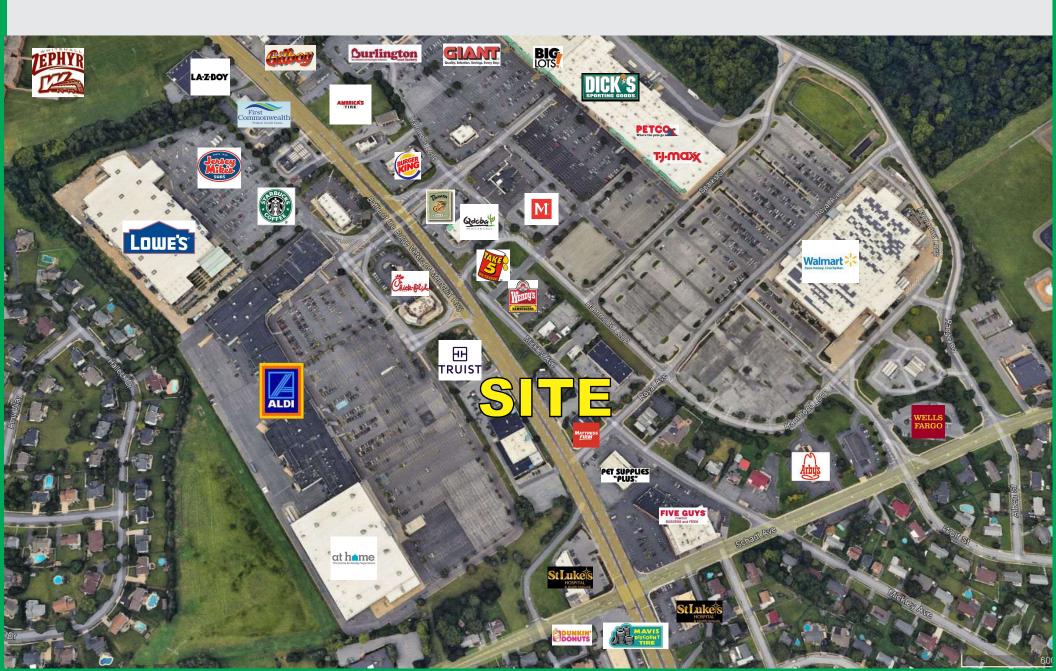

## RETAIL PROPERTY FOR SALE 2531 MACARTHUR ROAD WHITEHALL, PA

SIZE: 1,288 sq. ft.

PARKING: 12 spaces

TRAFFIC COUNT: 37,000 cars per day.

SALE

PRICE: \$590,000

TAXES: \$6,840

CONTACT: Stefan N. Cihylik, CCIM Hanna Frederick Commercial 3500 Winchester Road, Suite 201, Allentown, PA 18104 610-398-0411 Direct Dial 610-212-6535 Fax 610-336-8377 stevenc@ptd.net

## RETAIL PROPERTY FOR SALE 2531 MACARTHUR ROAD WHITEHALL, PA