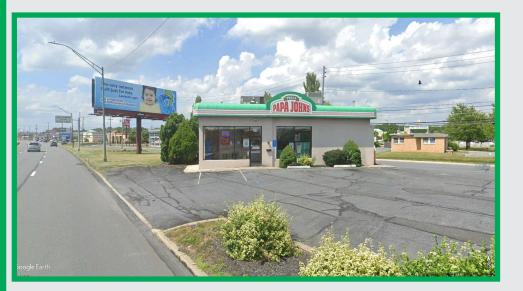

## RETAIL PROPERTY FOR SALE 2531 MACARTHUR ROAD WHITEHALL, PA

SIZE: 1,288 sq. ft.

PARKING: 12 spaces

TRAFFIC COUNT: 37,000 cars per day.

SALE

PRICE: \$590,000

TAXES: \$6,840

CONTACT: Stefan N. Cihylik, CCIM Hanna Frederick Commercial 3500 Winchester Road, Suite 201, Allentown, PA 18104 610-398-0411 Direct Dial 610-212-6535 Fax 610-336-8377 stevenc@ptd.net

## RETAIL PROPERTY FOR SALE 2531 MACARTHUR ROAD WHITEHALL, PA