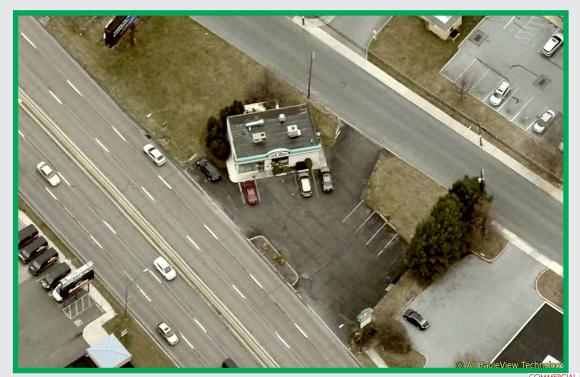

## RETAIL PROPERTY FOR SALE 2531 MACARTHUR ROAD WHITEHALL, PA

SIZE: 1,288 sq. ft.

PARKING: 12 spaces

TRAFFIC COUNT: 37,000 cars per day.

SALE

PRICE: \$590,000

TAXES: \$6,840

CONTACT: Stefan N. Cihylik, CCIM Hanna Frederick Commercial 3500 Winchester Road, Suite 201, Allentown, PA 18104 610-398-0411 Direct Dial 610-212-6535 Fax 610-336-8377 stevenc@ptd.net

## RETAIL PROPERTY FOR SALE 2531 MACARTHUR ROAD WHITEHALL, PA