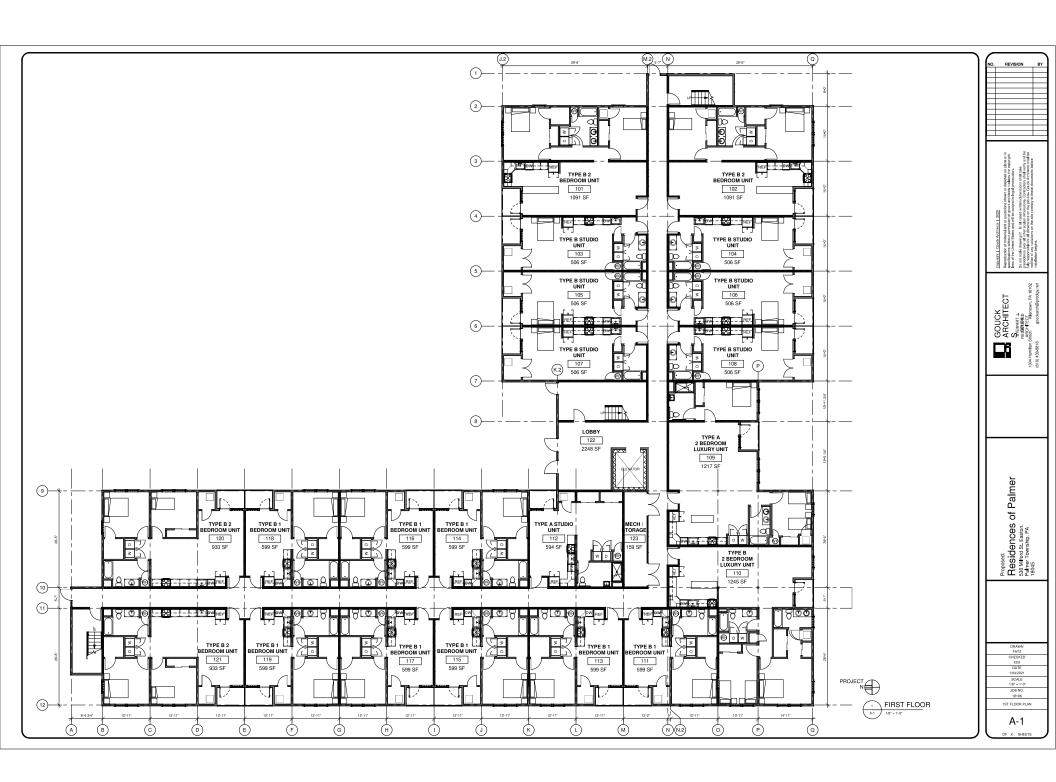

## **PROPERTY HIGHLIGHTS**

- 2.92 acres currently parking lots
- Planned for 84 apartment units
- Heavy Industrial-Mixed Use Zoning
- Convenient Location
- \$2,520,000