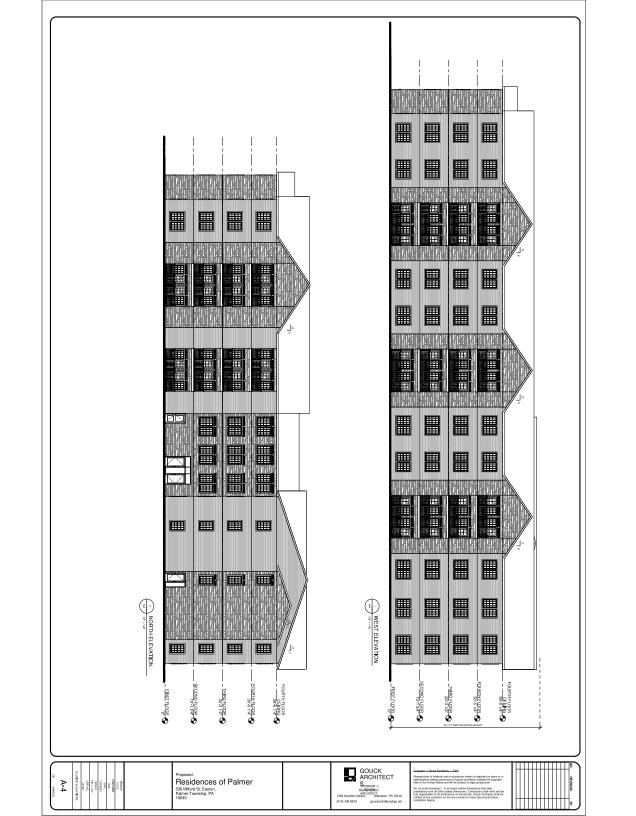

## **PROPERTY HIGHLIGHTS**

- 2.92 acres currently parking lots
- Planned for 84 apartment units
- Heavy Industrial-Mixed Use Zoning
- Convenient Location
- \$2,520,000