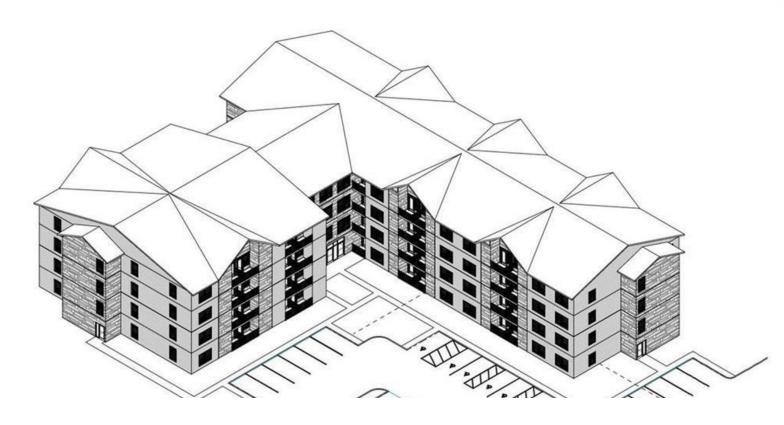

## 84 UNIT APT SITE **FOR SALE**

530 MILFORD STREET, EASTON, PA 18045

## **PROPERTY HIGHLIGHTS**

- 2.92 acres currently parking lots
- Planned for 84 apartment units
- Heavy Industrial-Mixed Use Zoning
- Convenient Location
- \$2,520,000