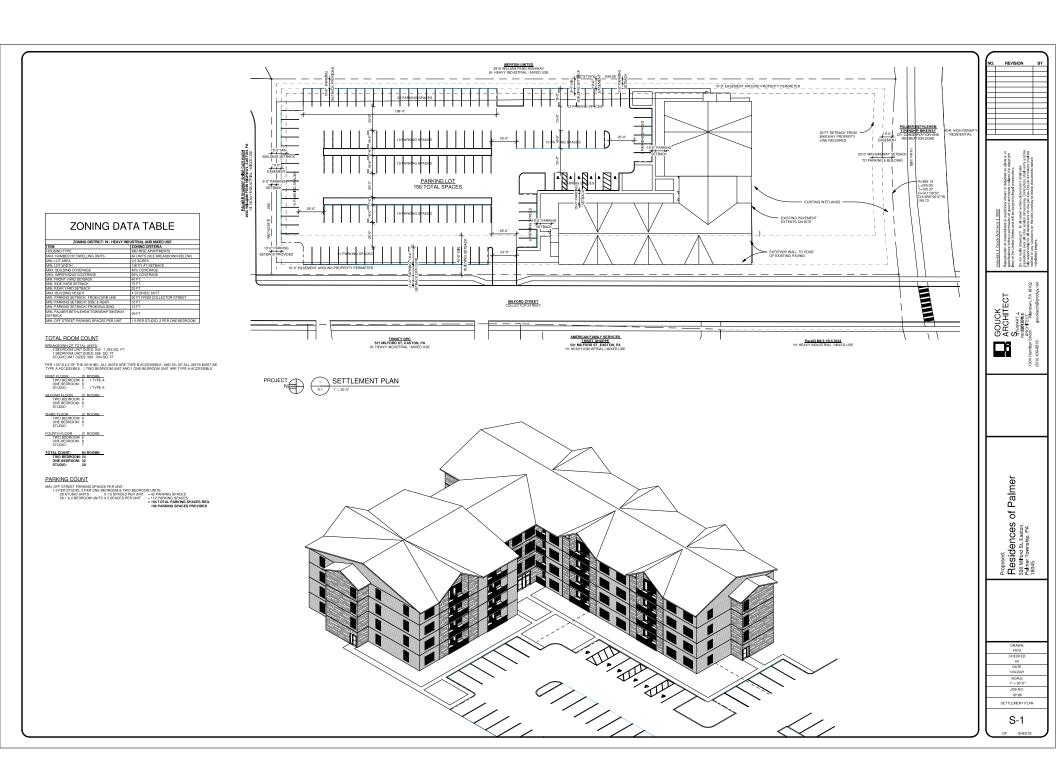

## 84 UNIT APT SITE **FOR SALE**

530 MILFORD STREET, EASTON, PA 18045

## **PROPERTY HIGHLIGHTS**

- 2.92 acres currently parking lots
- Planned for 84 apartment units
- Heavy Industrial-Mixed Use Zoning
- Convenient Location
- \$2,520,000