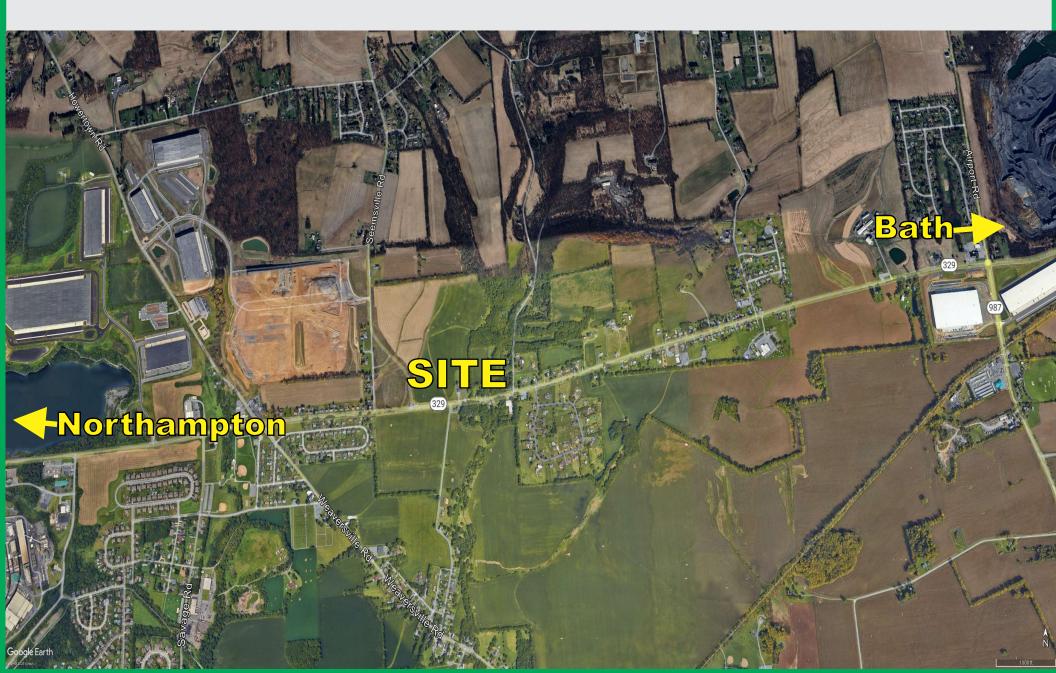

## 4945 Nor Bath Boulevard Northampton, PA Two Buildings For Lease

4945 Nor Bath Boulevard Northampton, PA 18067