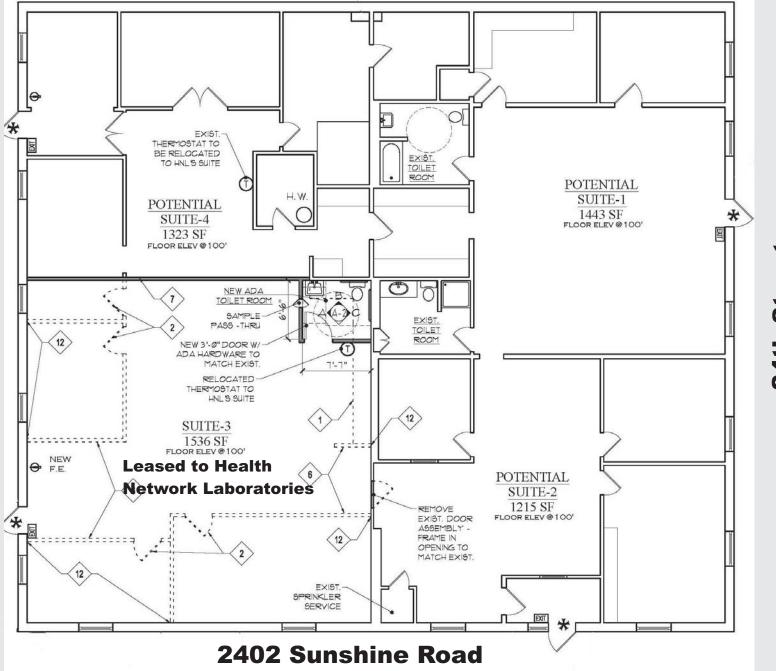

## The Sunshine Office Suites

Foor Plan

**24th Street**

## The Sunshine Office Suites 2402 Lehigh Street Allentown, PA 18103 5,600 Square Foot Office Building/Suites For Lease

| LOCATION:     | 2402 Sunshine Road Allentown, PA 18103                                                                                            |                                                                                                                           |                  |
|---------------|-----------------------------------------------------------------------------------------------------------------------------------|---------------------------------------------------------------------------------------------------------------------------|------------------|
| IMPROVEMENTS: | 5,600 square foot single story office building with three offices for lease: 1,323, 1,443 & 1,215 square feet or any combination. |                                                                                                                           | ion.             |
| RENT:         | \$18 gross.                                                                                                                       |                                                                                                                           |                  |
| PARKING:      | On site parking and street parking.                                                                                               |                                                                                                                           |                  |
| REMARKS:      | Lehigh Street is a strong commercial corridor with many amenities. Minutes from I-78. Very visible & accessible.                  |                                                                                                                           |                  |
|               | CONTACT:                                                                                                                          | Stefan N. Cihylik, CCIM Hanna Frederick Commercial<br>3500 Winchster Road, Suite 201,<br>Allentown, PA 18104 610-398-0411 | COMME<br>Real Es |