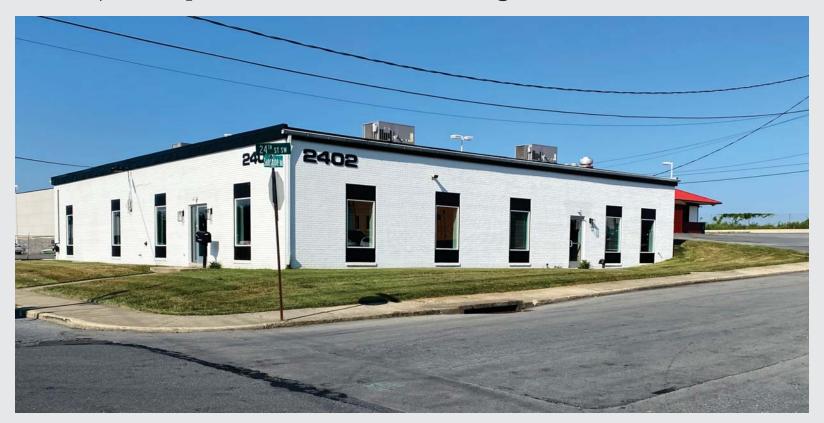

## The Sunshine Office Suites 2402 Lehigh Street Allentown, PA 18103 5,600 Square Foot Office Building/Suites For Lease

| LOCATION:     | 2402 Sunshine Road Allentown, PA 18103                                                                                            |                                                                                                                           |                  |
|---------------|-----------------------------------------------------------------------------------------------------------------------------------|---------------------------------------------------------------------------------------------------------------------------|------------------|
| IMPROVEMENTS: | 5,600 square foot single story office building with three offices for lease: 1,323, 1,443 & 1,215 square feet or any combination. |                                                                                                                           | ion.             |
| RENT:         | \$18 gross.                                                                                                                       |                                                                                                                           |                  |
| PARKING:      | On site parking and street parking.                                                                                               |                                                                                                                           |                  |
| REMARKS:      | Lehigh Street is a strong commercial corridor with many amenities. Minutes from I-78. Very visible & accessible.                  |                                                                                                                           |                  |
|               | CONTACT:                                                                                                                          | Stefan N. Cihylik, CCIM Hanna Frederick Commercial<br>3500 Winchster Road, Suite 201,<br>Allentown, PA 18104 610-398-0411 | COMME<br>Real Es |

## The Sunshine Office Suites 2402 Lehigh Street Allentown, PA 18103 5,600 Square Foot Office Building/Suites For Lease