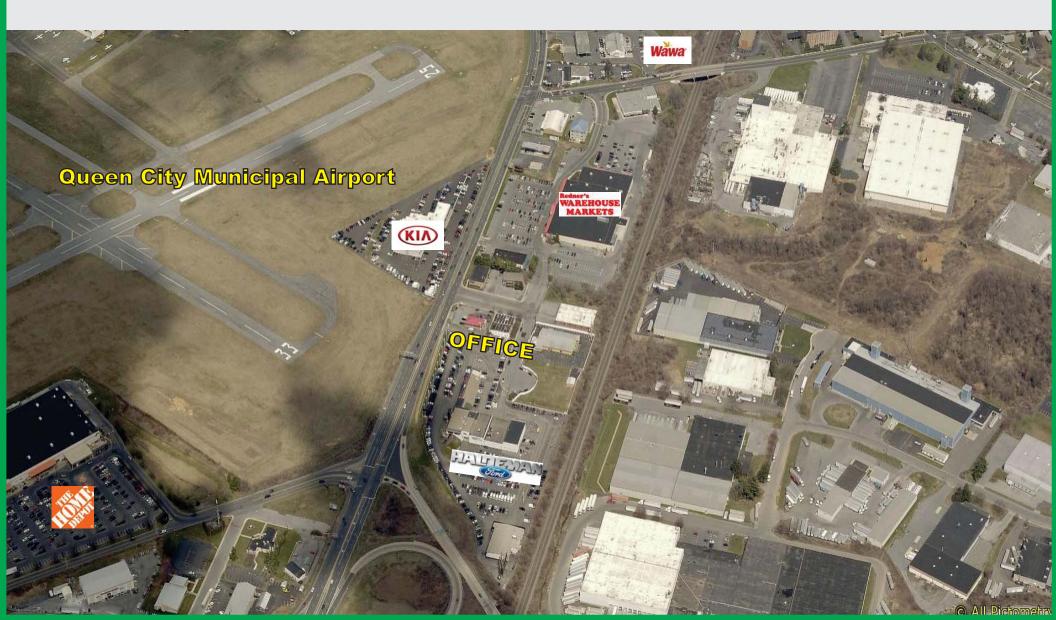

## The Sunshine Office Suites 2402 Lehigh Street Allentown, PA 18103 5,600 Square Foot Office Building/Suites For Lease

| LOCATION:     | 2402 Sunshine Road Allentown, PA 18103                                                                                            |                                                                                                                           |                  |
|---------------|-----------------------------------------------------------------------------------------------------------------------------------|---------------------------------------------------------------------------------------------------------------------------|------------------|
| IMPROVEMENTS: | 5,600 square foot single story office building with three offices for lease: 1,323, 1,443 & 1,215 square feet or any combination. |                                                                                                                           | ion.             |
| RENT:         | \$18 gross.                                                                                                                       |                                                                                                                           |                  |
| PARKING:      | On site parking and street parking.                                                                                               |                                                                                                                           |                  |
| REMARKS:      | Lehigh Street is a strong commercial corridor with many amenities. Minutes from I-78. Very visible & accessible.                  |                                                                                                                           |                  |
|               | CONTACT:                                                                                                                          | Stefan N. Cihylik, CCIM Hanna Frederick Commercial<br>3500 Winchster Road, Suite 201,<br>Allentown, PA 18104 610-398-0411 | COMME<br>Real Es |