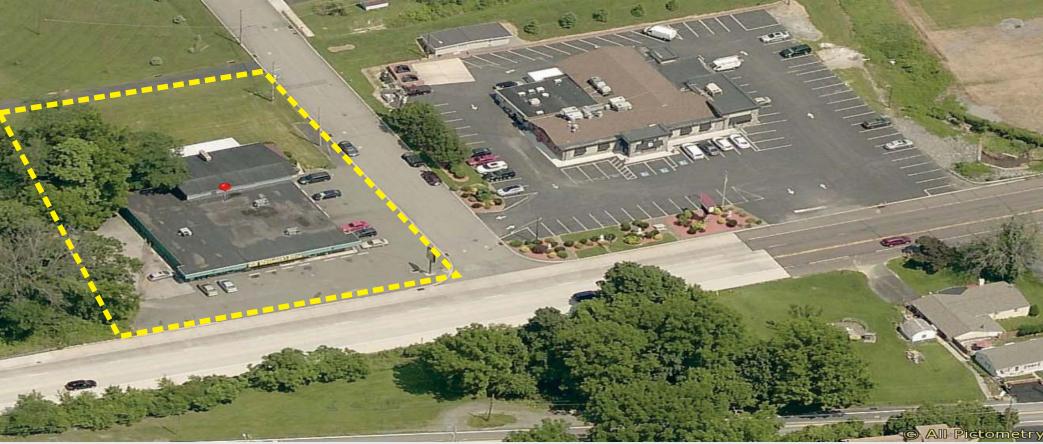

## 2500 Lancaster Pike Shillington, PA 11,139 Square Foot Building For Sale And A 2,150 Square Foot Residential Unit

| LOCATION:             | 2500 Lancaster Avenue, Shillington, PA. Corner location.                                                          |                          |
|-----------------------|-------------------------------------------------------------------------------------------------------------------|--------------------------|
| IMPROVEMENTS:         | 11,139 square foot single story commercial building & 2,150 square foot residential unit on a 1.2 acre lot.       |                          |
| TRAFFIC COUNT:        | 11,000 cars per day both directions.                                                                              |                          |
| SALE PRICE:           | \$1,500,000.                                                                                                      |                          |
| TAXES:                | \$16,000                                                                                                          |                          |
| NET OPERATING INCOME: | \$80,083. Commercial Tenant has a short term lease that could be extended. Residential Tenant on a yearly lease.  |                          |
| REMARKS:              | Strong commercial corridor serving Shillington-Reading market. Very visible, accessible with a large parking lot. |                          |
|                       | CONTACT: Stefan N. Cihylik, CCIM Hanna Frederick Commercial<br>3500 Winchster Road, Suite 201,                    | COMMERCIA<br>Real Estate |

## 2500 Lancaster Pike Shillington, PA 11,139 Square Foot Building For Sale And A 2,150 Square Foot Residential Unit