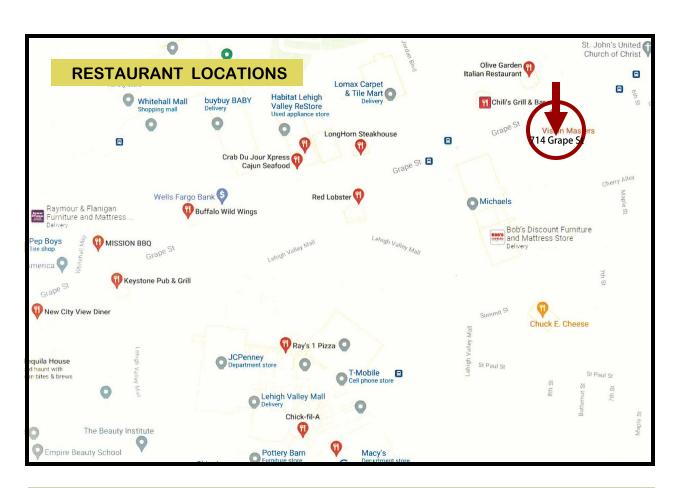

#### **PROPERTY OVERVIEW**

Formely: Buca di Beppo

A long successful history in the current location.

Next to The Lehigh Valley Mall.

On Restaurant Row. Across from The Olive Garden, Chili's Grill, Red Lobster, Longhorn Steakhouse, Buffalo Wild Wings