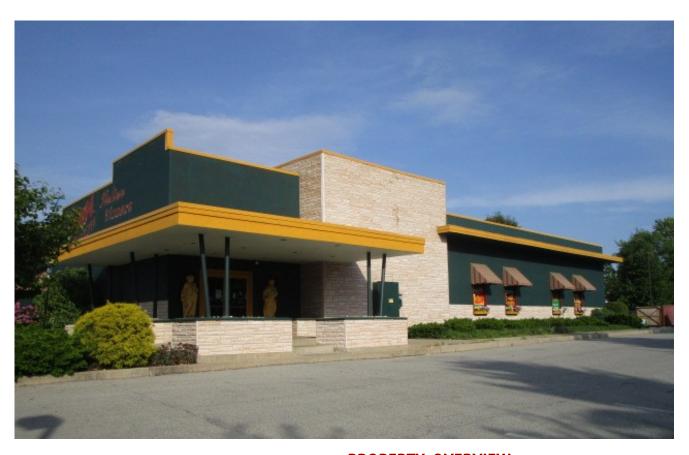

# **RESTAURANT FOR LEASE**

714 Grape Street, Whitehall PA

#### **PROPERTY OVERVIEW**

Formely: Buca di Beppo

A long successful history in the current location.

Next to The Lehigh Valley Mall.

On Restaurant Row. Across from The Olive Garden, Chili's Grill, Red Lobster, Longhorn Steakhouse, Buffalo Wild Wings