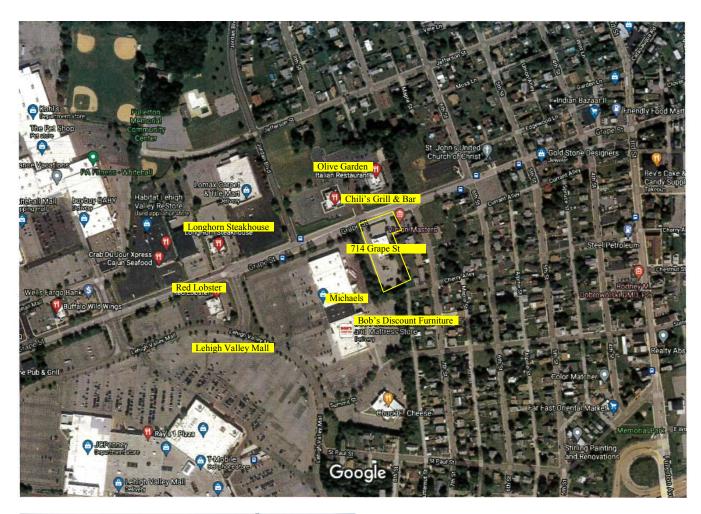

#### **PROPERTY OVERVIEW**

Formely: Buca di Beppo

A long successful history in the current location.

Next to The Lehigh Valley Mall.

On Restaurant Row. Across from The Olive Garden, Chili's Grill, Red Lobster, Longhorn Steakhouse, Buffalo Wild Wings

Parking for over 200 cars.

3500 Winchester Road Suite 201 / Allentown PA 18104

Ken Palumbo / 610 216-9934 Cell / kpalumbo60@gmail.com