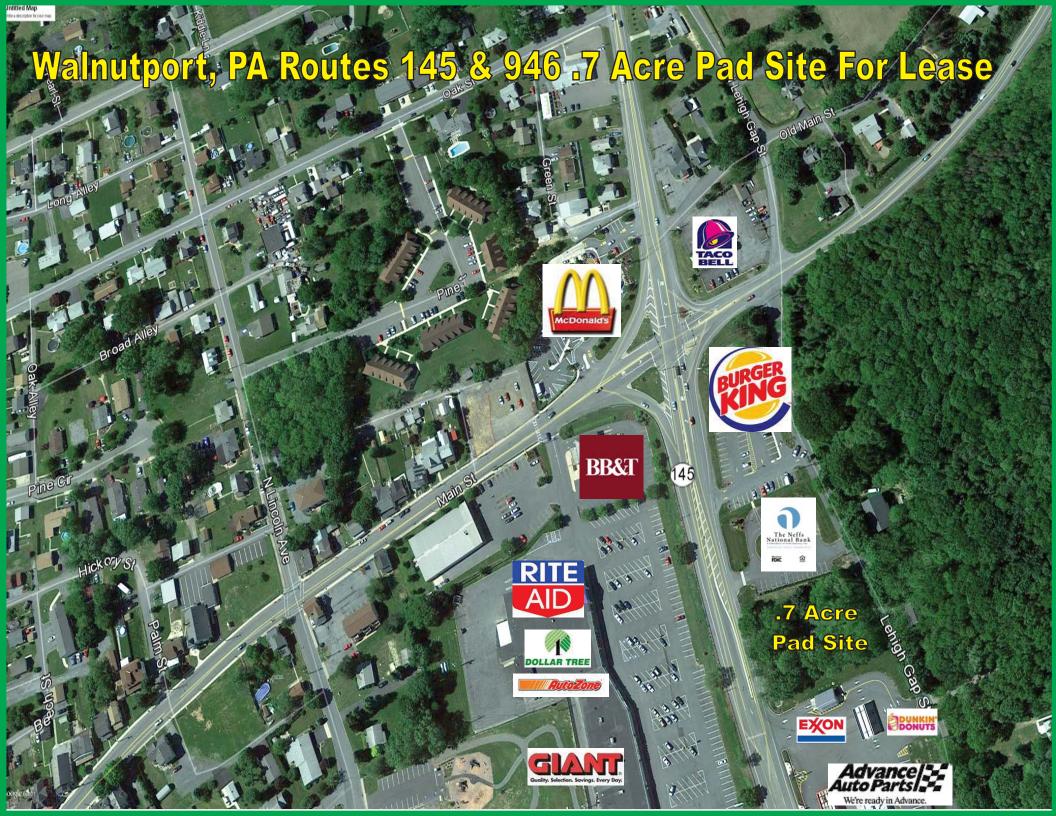

## Walnutport, PA Routes 145 & 946 .7 Acre Pad Site For Lease

LOCATION: Corner of Main St. (Rt. 946) & Rt. 145. Signalized intersection.

IMPROVEMENTS: Vacant .7 acre lot next to Neffs National Bank and Burger King.

TRAFFIC COUNT: Route 145 12,000 cars per day both directions. Main Street (Rt. 946) 10,500 cars per day both

directions.

LEASE: \$60,000 NNN per year. Build to Suite rent and CAM to be determined.

REMARKS: Strong commercial corridor serving Slatington & Walnutport. Very visible accessible signalized corner and the best corner in the market.