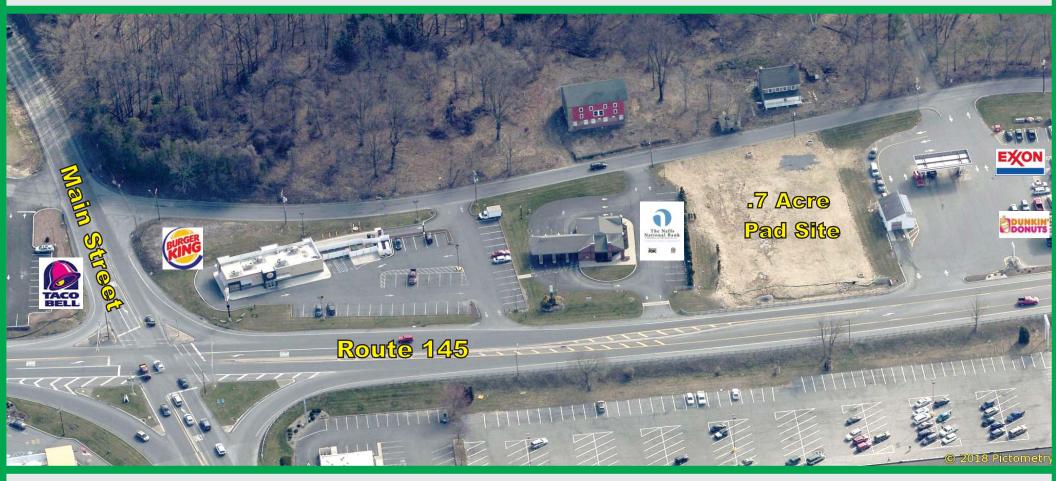

## Walnutport, PA Routes 145 & 946 .7 Acre Pad Site For Lease

LOCATION: Corner of Main St. (Rt. 946) & Rt. 145. Signalized intersection.

IMPROVEMENTS: Vacant .7 acre lot next to Neffs National Bank and Burger King.

TRAFFIC COUNT: Route 145 12,000 cars per day both directions. Main Street (Rt. 946) 10,500 cars per day both

directions.

LEASE: \$60,000 NNN per year. Build to Suite rent and CAM to be determined.

REMARKS: Strong commercial corridor serving Slatington & Walnutport. Very visible accessible signalized corner and the best corner in the market.