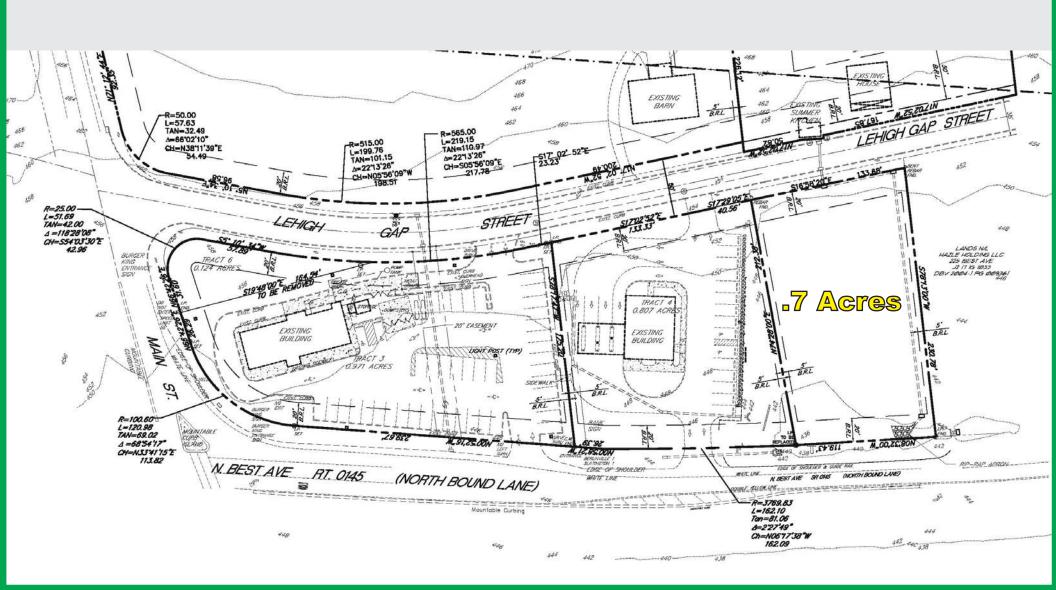

## Walnutport, PA Routes 145 & 946 .7 Acre Pad Site For Lease



LOCATION: Corner of Main St. (Rt. 946) & Rt. 145. Signalized intersection.

IMPROVEMENTS: Vacant .7 acre lot next to Neffs National Bank and Burger King.

TRAFFIC COUNT: Route 145 12,000 cars per day both directions. Main Street (Rt. 946) 10,500 cars per day both

directions.

LEASE: \$60,000 NNN per year. Build to Suite rent and CAM to be determined.

REMARKS: Strong commercial corridor serving Slatington & Walnutport. Very visible accessible signalized corner and the best corner in the market.













## Walnutport, PA Routes 145 & 946 .7 Acre Pad Site Survey