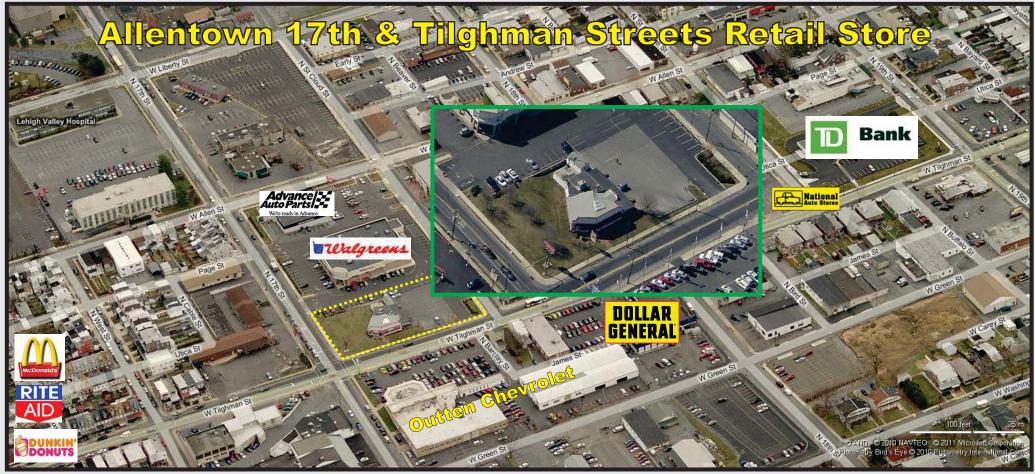

| LOCATION:      | 1708 Tilghman St. Allentown, PA. Corner of 17th & Tilghman Streets. Signalized intersection.                                                                               |
|----------------|----------------------------------------------------------------------------------------------------------------------------------------------------------------------------|
| IMPROVEMENTS:  | 2,561 sq. ft. freestanding building on ½ acre with 33 parking spaces plus cross easement parking with Walgreens.                                                           |
| TRAFFIC COUNT: | Tilghman St. 16,000 17th Street 9,000 cars per day. Access from 17th Street & Tilghman Street.                                                                             |
| SALE PRICE:    | \$699,000                                                                                                                                                                  |
| TAXES:         | \$14,371.39                                                                                                                                                                |
| REMARKS:       | West end Allentown location with very good traffic count and dense demographics.                                                                                           |
| USES:          | All retail uses including restaurants, bank, retail store.                                                                                                                 |
| The            | CONTACT: Stefan N. Cihylik, CCIM The Frederick Group LLC<br>3500 Winchster Road, Suite 201,<br>Allentown, PA 18104 610-398-0411<br>Direct Dial 610-706-4505 C-610-212-6535 |
|                |                                                                                                                                                                            |

## Allentown 17th & Tilghman Streets Retail Store