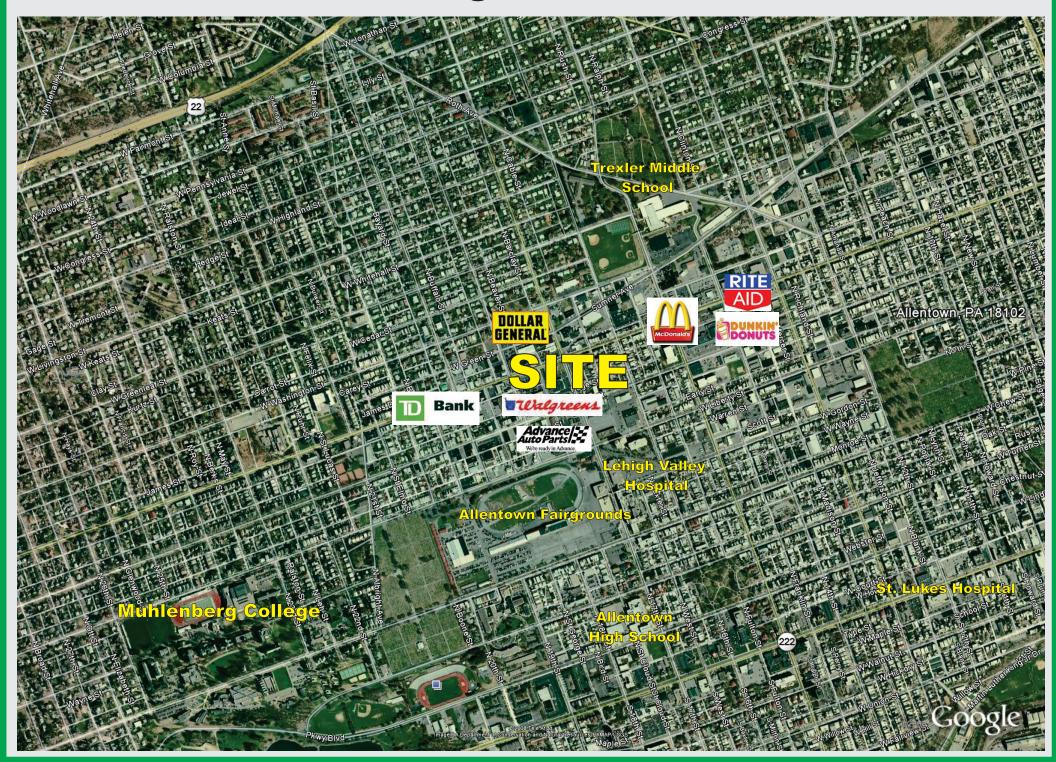

## Allentown 17th & Tilghman Streets Retail Store

Chevrol

11

2

1

E

Advance uto Parts ... N Cable St

Page St