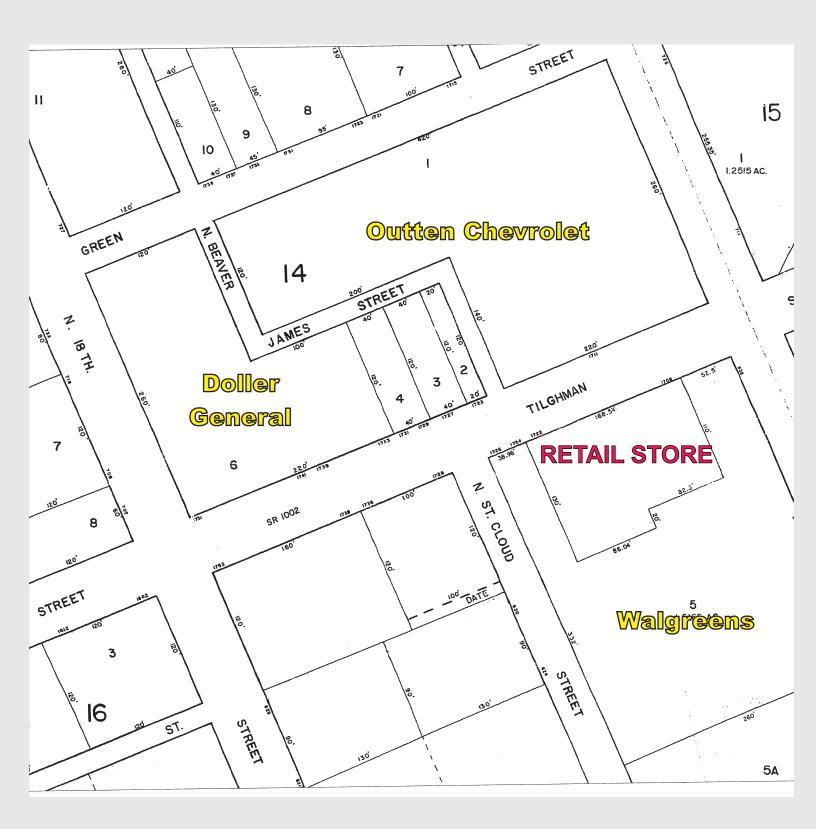

|

NO WARRANTY OR REPRESENTATION, express or implied, is made as to the accuracy of the information contained herein, and same is submitted subject to errors, omissions, change of price, rental or other conditions, withdrawal without notice, and to any special listing conditions, imposed by our principals.

H

 $\overline{\mathbf{G}\cdot\mathbf{R}\cdot\mathbf{O}\cdot\mathbf{U}}$ 

• P



## Allentown 17th & Tilghman Streets Retail Store



## Allentown 17th & Tilghman Streets Retail Store

Chevrol

11

2

1

E

Advance uto Parts ... N Cable St

Page St

**1** 

IDE

DOLLAR GENERAL

reen St

1208 E

-

0

N St Cloud St

TT

E B B

BERERE

it at

R

James St

1002

© 2013 Google

- Walgreens

1 GF

Allentown 17th & Tilghman Streets Retail Store Tax Map