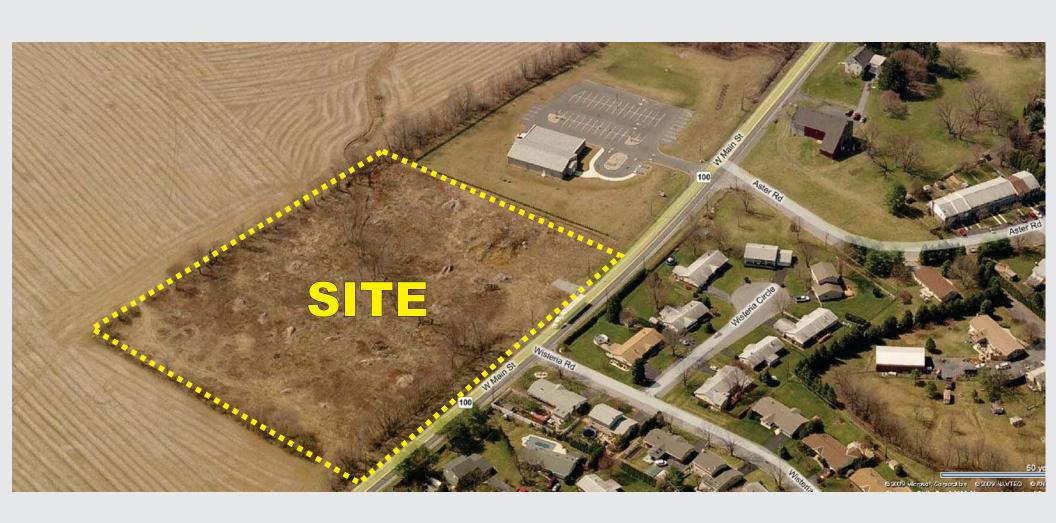

## Approved Commercial-Retail Development

2204 Rt. 100 Lower Macungie, PA

SALE PRICE - \$1,500,000

LOCATION - Rt. 100 & Wisteria Rd. 1.3 miles south of the Rt. 222 Bypass

LOT SIZE: - 5.65 acres

UTILITIES: - All municipal

TRAFFIC COUNT: - Rt. 100 - 10,310 ADT Spring Creek Road - 6,600 ADT

**REMARKS:** 

Fully approved development. Three 12,000 sq. ft. Single story retail-office-commercial buildings. All permits are in place to begin construction. 1.3 miles from Rt. 222 Bypass.