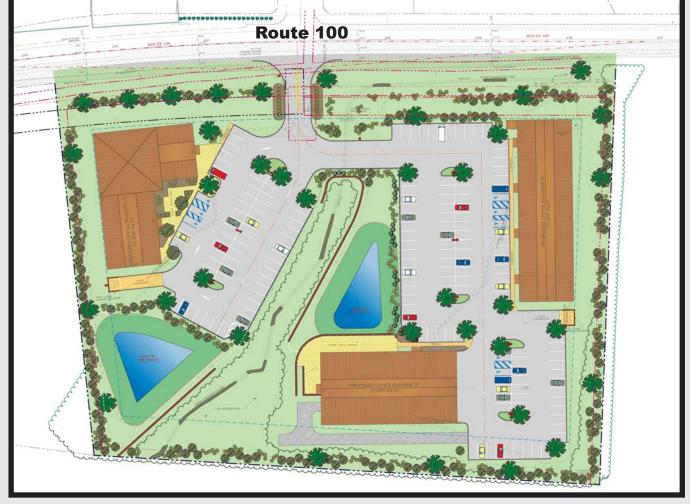

TRAFFIC COUNT: - Rt. 100 - 10,310 ADT Spring Creek Road - 6,600 ADT

**REMARKS:** 

Fully approved development. Three 12,000 sq. ft. Single story retail-office-commercial buildings. All permits are in place to begin construction. 1.3 miles from Rt. 222 Bypass.

**USES:** 

Great location for bank, retail, office, medical office, condos

Stefan N. Cihylik, CCIM The Frederick Group LLC 3500 Winchster Road, Suite 201, Allentown, PA 18104 Exclusive Agent 610-398-0411 Direct Dial - 610-706-4505 Fax 610-336-8377 Email - stevenc@ptd.net