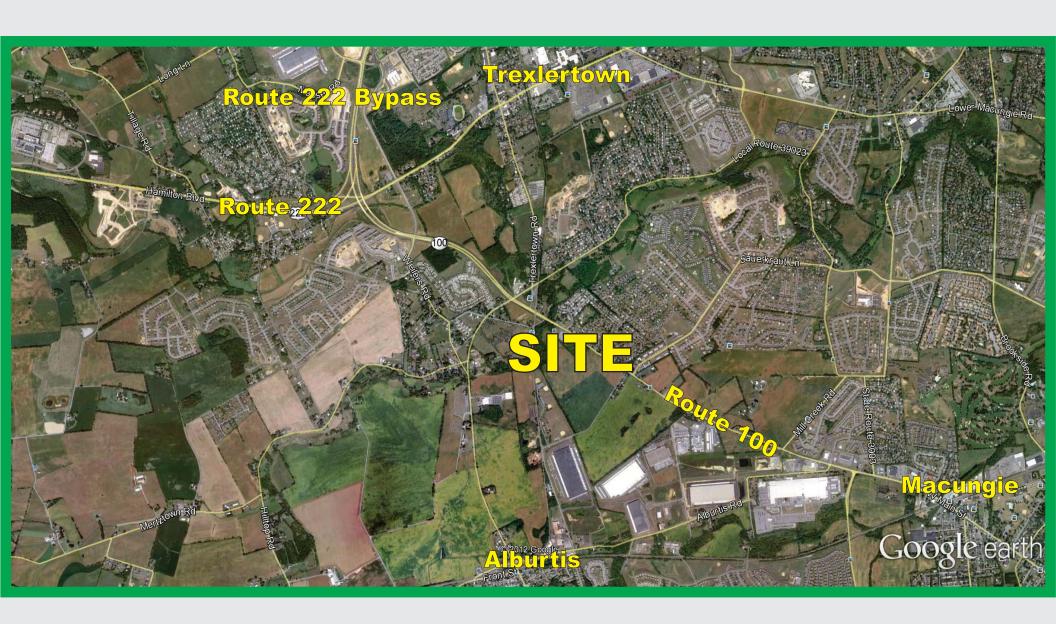

## Approved Commercial-Retail Development

2204 Rt. 100 Lower Macungie, PA

SALE PRICE - \$1,500,000

LOCATION - Rt. 100 & Wisteria Rd. 1.3 miles south of the Rt. 222 Bypass

LOT SIZE: - 5.65 acres

UTILITIES: - All municipal

TRAFFIC COUNT: - Rt. 100 - 10,310 ADT Spring Creek Road - 6,600 ADT

**REMARKS:** 

Fully approved development. Three 12,000 sq. ft. Single story retail-office-commercial buildings. All permits are in place to begin construction. 1.3 miles from Rt. 222 Bypass.