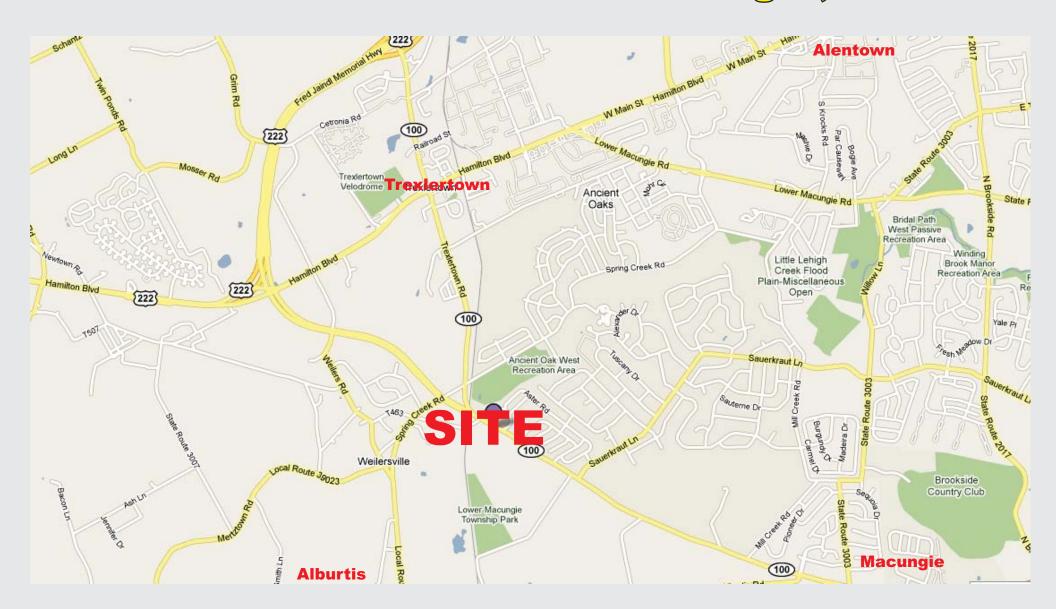

## Approved Commercial-Retail Development

2204 Rt. 100 Lower Macungie, PA

SALE PRICE - \$1,500,000

LOCATION - Rt. 100 & Wisteria Rd. 1.3 miles south of the Rt. 222 Bypass

LOT SIZE: - 5.65 acres

UTILITIES: - All municipal

TRAFFIC COUNT: - Rt. 100 - 10,310 ADT Spring Creek Road - 6,600 ADT

**REMARKS:** 

Fully approved development. Three 12,000 sq. ft. Single story retail-office-commercial buildings. All permits are in place to begin construction. 1.3 miles from Rt. 222 Bypass.